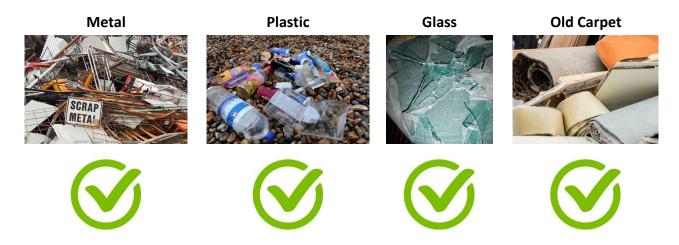

## **Rubbish Skips On-Site**

## 27th to 29th May 2023

Opening times: Saturday 1100 – 1700, Sunday 1400 – 1700 & Monday 1230 – 1530

Skips will be open & under supervised use.

The skips will be locked outside of these times, and nothing is to be left by the skips outside of these times.

As in recent years, the skips when open will be monitored and covered by CCTV to prevent fly-tipping.

## What you CAN put into the Skips.



## What you CANNOT put into the Skips







The Skips will be placed by the 'Old Shed' see below,



Your cooperation is appreciated in following these restrictions.

Many thanks

Sarah Lane – Chair

Woodley Allotments Tenants Association at Reading Road <a href="mailto:chair@woodley-allotments.org.uk">chair@woodley-allotments.org.uk</a>