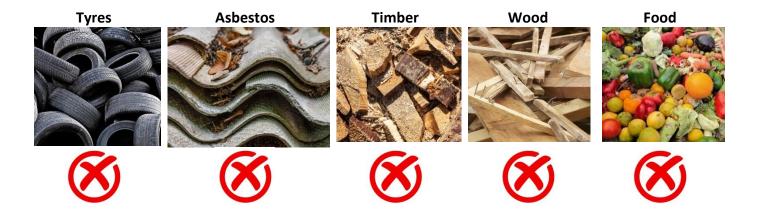

## What you CANNOT put into the Skips

The Skips will be placed by the 'Old Shed' see below,

Your cooperation is appreciated in following these restrictions.

Many thanks

Sarah Lane – Chair

Woodley Allotments Tenants Association at Reading Road <a href="mailto:chair@woodley-allotments.org.uk">chair@woodley-allotments.org.uk</a>