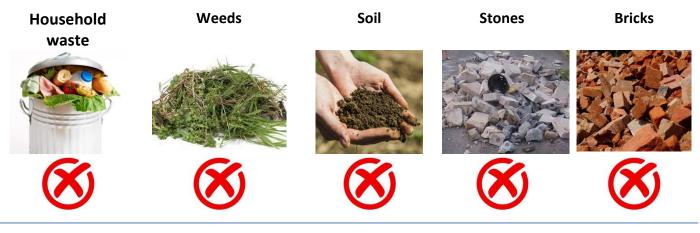

## What you CANNOT put into the Skips

The Skips will be placed by the 'Old Shed' see below,

Your cooperation is appreciated in following these restrictions.

Many thanks

Sarah Lane – Chair

Woodley Allotments Tenants Association at Reading Road <a href="mailto:chair@woodley-allotments.org.uk">chair@woodley-allotments.org.uk</a>